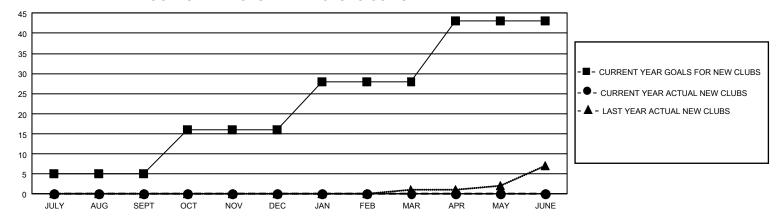

## GMT Constitutional Area 1, Group C

REPORT DOES NOT INCLUDE CLUBS IN UNDISTRICTED AREAS.

| Clubs                 |               |           |               | Members               |                         |                         |                                                    |
|-----------------------|---------------|-----------|---------------|-----------------------|-------------------------|-------------------------|----------------------------------------------------|
| RESULTS FOR 2023-2024 |               |           |               | RESULTS FOR 2023-2024 |                         |                         |                                                    |
| QUARTER               | NEW CLUB GOAL | NEW CLUBS | DROPPED CLUBS | QUARTER ME            | MBER GROWTH NET<br>GOAL | MEMBER GROWTH<br>ACTUAL | DROPPED MEMBERS<br>ACTUAL (including<br>transfers) |
| JULY/AUG/SEPT         | 15            | 0         | 2             | JULY/AUG/SEPT         | 643                     | 417                     | 414                                                |
| OCT/NOV/DEC           | 33            | 0         | 0             | OCT/NOV/DEC           | 728                     | 0                       | 0                                                  |
| JAN/FEB/MAR           | 36            | 0         | 0             | JAN/FEB/MAR           | 619                     | 0                       | 0                                                  |
| APR/MAY/JUNE          | 45            | 0         | 0             | APR/MAY/JUNE          | 709                     | 0                       | 0                                                  |

## GOALS AND ACTUAL NEW CLUBS CUMULATIVE