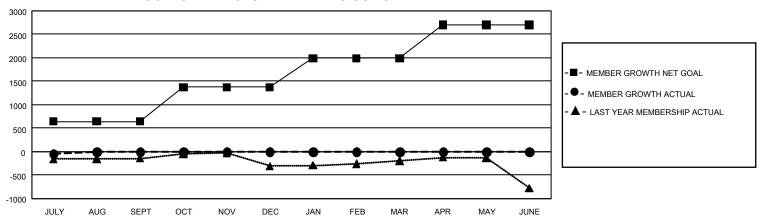

## GMT Constitutional Area 1, Group C

REPORT DOES NOT INCLUDE CLUBS IN UNDISTRICTED AREAS.

| Clubs                 |               |           |               | Members               |                         |                         |                                                    |
|-----------------------|---------------|-----------|---------------|-----------------------|-------------------------|-------------------------|----------------------------------------------------|
| RESULTS FOR 2023-2024 |               |           |               | RESULTS FOR 2023-2024 |                         |                         |                                                    |
| QUARTER               | NEW CLUB GOAL | NEW CLUBS | DROPPED CLUBS | QUARTER ME            | MBER GROWTH NET<br>GOAL | MEMBER GROWTH<br>ACTUAL | DROPPED MEMBERS<br>ACTUAL (including<br>transfers) |
| JULY/AUG/SEPT         | 15            | 0         | 2             | JULY/AUG/SEPT         | 643                     | 417                     | 414                                                |
| OCT/NOV/DEC           | 33            | 0         | 0             | OCT/NOV/DEC           | 728                     | 0                       | 0                                                  |
| JAN/FEB/MAR           | 36            | 0         | 0             | JAN/FEB/MAR           | 619                     | 0                       | 0                                                  |
| APR/MAY/JUNE          | 45            | 0         | 0             | APR/MAY/JUNE          | 709                     | 0                       | 0                                                  |

## GOALS AND ACTUAL MEMBERS CUMULATIVE

| DROPPED CLUBS: 2 |     | 189 CLUBS OF 1,399 ADDED 1<br>OR MORE NEW MEMBERS | GENDER DISTRIBUTION                 |                 |  |
|------------------|-----|---------------------------------------------------|-------------------------------------|-----------------|--|
|                  |     | OR MORE NEW MEMBERS                               | MALE                                | 29,537 (69.30%) |  |
|                  |     |                                                   | FEMALE                              | 13,072 (30.67%) |  |
| DROPPED MEMBERS  |     |                                                   | NON BINARY                          | 1 (0.00%)       |  |
| DECEASED         | 54  |                                                   | PREFER NOT TO ANSWER                | 14 (0.03%)      |  |
| CLUB CANCELLED   | 0   |                                                   | TOTAL FAMILY UNIT MEMBERS           | 8,799           |  |
| OTHER            | 360 | CLICK HERE FOR                                    | ,                                   |                 |  |
| TOTAL            | 414 | CUMULATIVE MEMBERSHIP DATA                        | FAMILY MEMBERS PAYING HALF DUES 4,4 |                 |  |